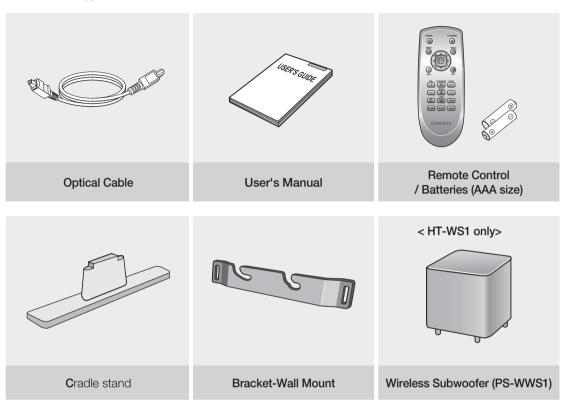

#### Wireless Subwoofer (HT-WS1 only)

Samsung's wireless module does away with cables running between the main unit and the subwoofer. Instead, the subwoofer connects to a compact wireless module that communicates with the main unit.

## WHAT'S INCLUDED

Check for the supplied accessories below.

The accessories may look slightly different than these.